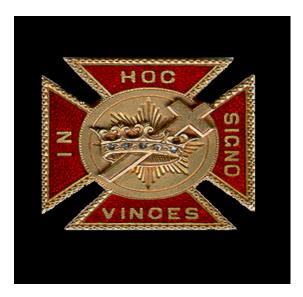

**Update:** The above crown and cross is the Masons York Rite Knights Templar emblem. See below.

The Crown and cross emblem on the left from this Masonic Drawing clearly indicates the emblem is the York Rite of Masonry Knights Templar. To see the full picture click here.

Some might mistake it for a Christian symbol, but Masonic author Ray Denslow reveals its true meaning:

"The Cross and Crown may be said to be confined almost exclusively to the historical degrees in Masonry as exemplified in the various orders of knighthood of York and Scottish rites. In Gaul we find the *cross to have been a solar symbol* when it had equal arms and angles; to the Phoenicians it was *an instrument of sacrifice* to their God, Baal; and to the Egyptians, the *crux ansata was his symbol of eternal life*." (Ray V. Denslow, *Masonic Portraits*, Transactions of this Missouri Lodge of Research, vol. #29, p.7---emphasis in the original)