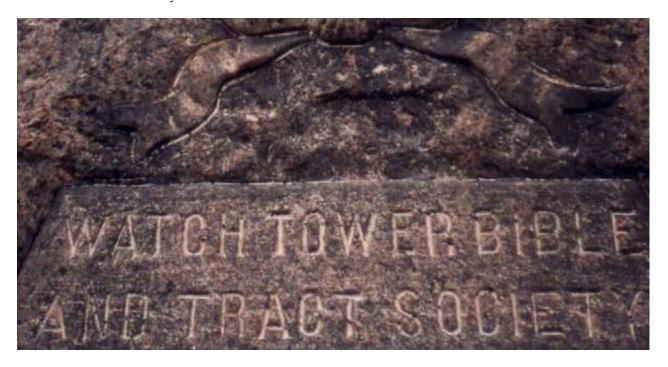

Who controls the Freemasons? The Jesuits!! Who Controls the Jesuits? Lucifer!! The Black Pope

The Jesuits have met and enforced their Protocols. The Protocols of the Learned Elders of Zion

Russell was buried with a pyramid site marker or headstone if you will, with Masonic symbols engraved on it.

The above picture was taken from a Masons site in Texas. They have since removed the picture after this article.

The above crown with the cross is very much a Masonic symbol. A close up of the plaque below reads "Watchtower Bible and Tract Society".

Owned by our society, in the Bethel Family plot. Look at picture #2 for the society who owns this Bethel family plot. External Links