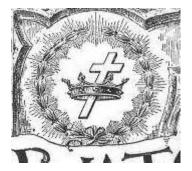

The above picture was taken from a Masons site in Texas. They have since removed the picture after this article.

The above crown with the cross is very much a Masonic symbol. A close up of the plaque below reads "Watchtower Bible and Tract Society".

**Update:** The above crown and cross is the Masons York Rite Knights Templar emblem. See below.

The Crown and cross emblem on the left from this Masonic Drawing clearly indicates the emblem is the York Rite of Masonry Knights Templar. To see the full picture click here.

Some might mistake it for a Christian symbol, but Masonic author Ray Denslow reveals its true meaning:

"The Cross and Crown may be said to be confined almost exclusively to the historical degrees in Masonry as exemplified in the various orders of knighthood of York and Scottish rites. In Gaul we find the *cross to have been a solar symbol* when it had equal arms and angles; to the Phoenicians it was *an instrument of sacrifice* to their God, Baal; and to the Egyptians, the *crux ansata was his symbol of eternal life*." (Ray V. Denslow, *Masonic Portraits*, Transactions of this Missouri Lodge of Research, vol. #29, p.7---emphasis in the original)