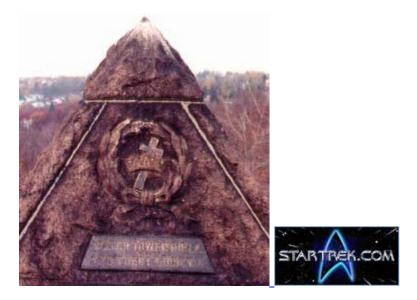

Notice the surrounding wreath. Yes Gene Rodenberry creator of Star Trek was a mason. Yes the United Nations is made up of the same people who want to bring about a New World Order.

Notice the pyramid in the above picture. The same was erected over Russell's grave.

Who controls the Freemasons? The Jesuits!! Who Controls the Jesuits? Lucifer!! The Black Pope

The Jesuits have met and enforced their Protocols. The Protocols of the Learned Elders of Zion

Russell was buried with a pyramid site marker or headstone if you will, with Masonic symbols engraved on it.

#### 123456789

So I ask you to entertain a question. If Russell wasn't a Mason then why would the Watchtower allow a Masonic erected pyramid to remain at his grave site. It wouldn't be the fact that Russell is buried next to the Greater Pittsburgh Masonic Center would it?

through a different line of descent. A Short History of the Watchtower Organization

1872 Charles Taze Russell (One of <u>The Satanic bloodlines</u> who founded the International Bible Students Association. Forerunner to the Watchtower Bible and Tract Society. Before they became known as the Jehovah's Witnesses, they were called Russellites, Millennial Dawnists, and International Bible Students. Russell was a Knights Templar Mason of York Rite, in Allegheny Pa. Confirmed Mason. Also Russell had a secret Rosicrucian membership with the Quakertown, PA group of Rosicrucian's, as revealed by the pyramid he ordered