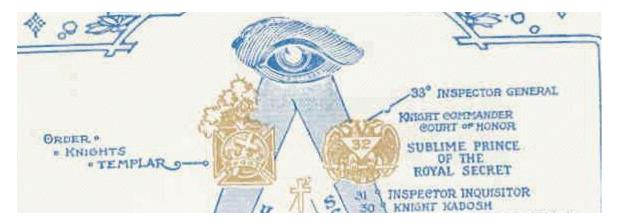

**Update:** The above crown and cross is the Masons York Rite Knights Templar emblem. See below.

The Crown and cross emblem on the left from this Masonic Drawing clearly indicates the emblem is the York Rite of Masonry Knights Templar. To see the full picture click here.

Some might mistake it for a Christian symbol, but Masonic author Ray Denslow reveals its true meaning:

"The Cross and Crown may be said to be confined almost exclusively to the historical degrees in Masonry as exemplified in the various orders of knighthood of York and Scottish rites. In Gaul we find the *cross to have been a solar symbol* when it had equal arms and angles; to the Phoenicians it was *an instrument of sacrifice* to their God, Baal; and to the Egyptians, the *crux ansata was his symbol of eternal life*." (Ray V. Denslow, *Masonic Portraits*, Transactions of this Missouri Lodge of Research, vol. #29, p.7---emphasis in the original)