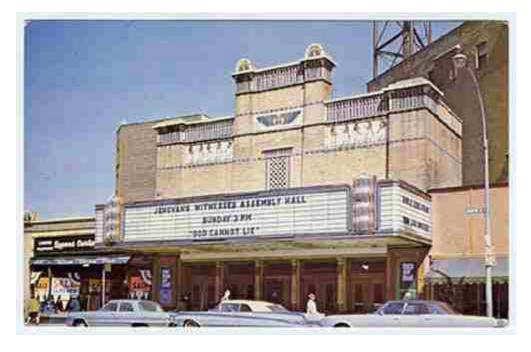

Full view of Watchtower assembly hall used for years in New York, still in use.

Winged sun god Ra on outside of Queens, New York Assembly Hall

Chrysler uses this symbol to.

What is this winged disk? One explanation is: (Holy Order of The Winged Disk, an old magickal organization dedicated to hermetic, qabalistic, gnostic, rosicrucian, and alchemical practices. The Winged Disk recognizes that there is a seed of truth in every tradition. The International Academy of Hermetic Knowledge is an independent home study program offering the techniques of western magick, spiritual practice, and special guidance not available in any books. Phaedron is named as its director. He implements the Order's philosophy of approaching the subject in a thorough, safe, and realistic manner. As an Adept, he receives sincere seekers, teaches privately, counsels spiritually, and holds small group classes in ritual magick and related esoteric methods. ("Teachings of the Winged Disk" by Phaedron Info/Order book)